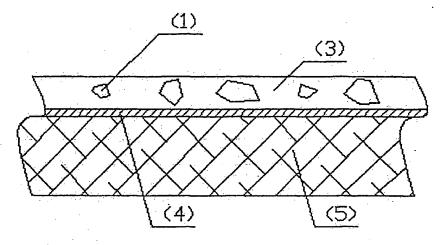

Die Erfindung ist nachstehend näher anhand der Figuren 1 und 2 erläutert, wobei die Figur 1 eine Verschleißschutzschicht nach dem Stand der Technik mit eingelagerten Hartstoffen und die Figur 2 die erfindungsgemäße Verschleißschutzschicht mit eingelagerten Hartstoffen und runden Feststoffpartikeln wiedergibt.

Liste der in den Figuren verwendeten Bezugszeichen:

- 1 Hartstoffpartikel
- 2 runde Feststoffpartikel
- 3 Harzschicht
- (5 4 Dekorpapier
- 5 Mitteldichte Faserplatte (MDF)

Im folgenden wird die Erfindung anhand von Beispielen näher erläutert, ohne dass darin eine Einschränkung zu sehen ist.

# Stand der Technik

Flg. 1

Fig. 2